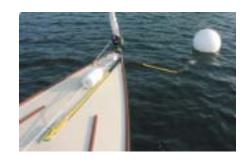

## MOORING PENDANTS

Novabraid **MOORING PENDANTS** are custom fabricated to meet your specific performance requirement. Common configurations begin with Novablue premium double braid polyester rope and include a professionally spliced soft eye on one end and a thimble on the mooring end. Custom elements include colored urethane coating, choke lines, chafe sleeve, floats, nylon - galvanized or stainless steel thimbles, double and split configurations. Each pendant can be shipped in a nylon storage bag for easy end of season wash down and storage.

## Suggested Uses:

 Single, Double and Split Pendant

Manufactured by Novatec Braids Ltd. 234 Water Street, Yarmouth Nova Scotia, Canada B5A 4P8

www.novabraid.com 1-800-565-4212